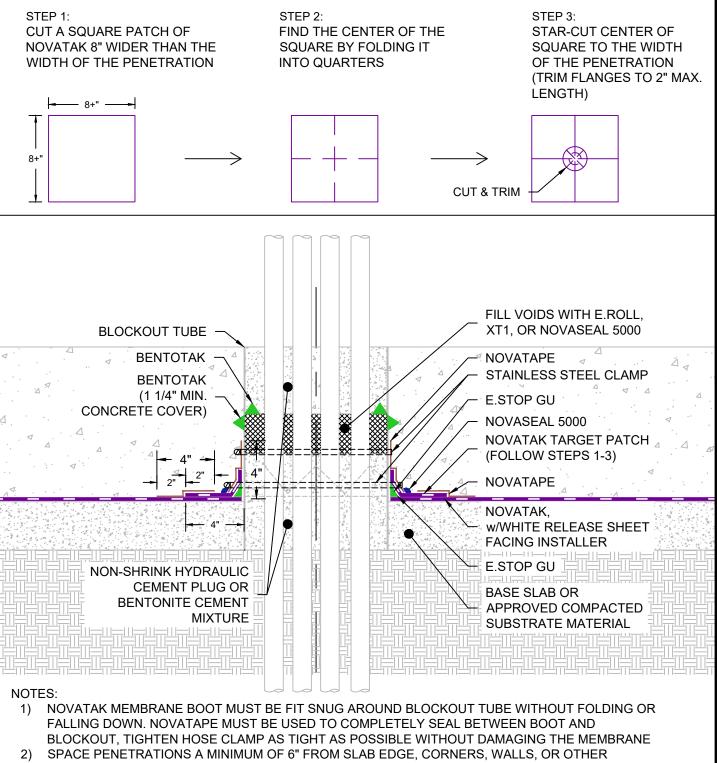

PENETRATIONS.

G:\My Drive\Epro Master Folder\Drafting\Details\Underslab\Novatak\50.128.2 UNDERSLAB PENETRATION - MULTI-CONDUITPIPE BUNDLE WITH LIMITED ANNULAR SPACE.dwg [Detail]

## UNDERSLAB PENETRATION - MULTI-CONDUIT/PIPE BUNDLE WITH LIMITED ANNULAR SPACE

| RJT 6/21/2021 | enro | NOVATAK | DRAWING NUMBER 50.128.2 | NOVATAK  |
|---------------|------|---------|-------------------------|----------|
| RJT 6/21/2021 | CPIO | DRAFTER |                         | INUVAIAN |
|               |      | RJT     | 6/21/2021               |          |