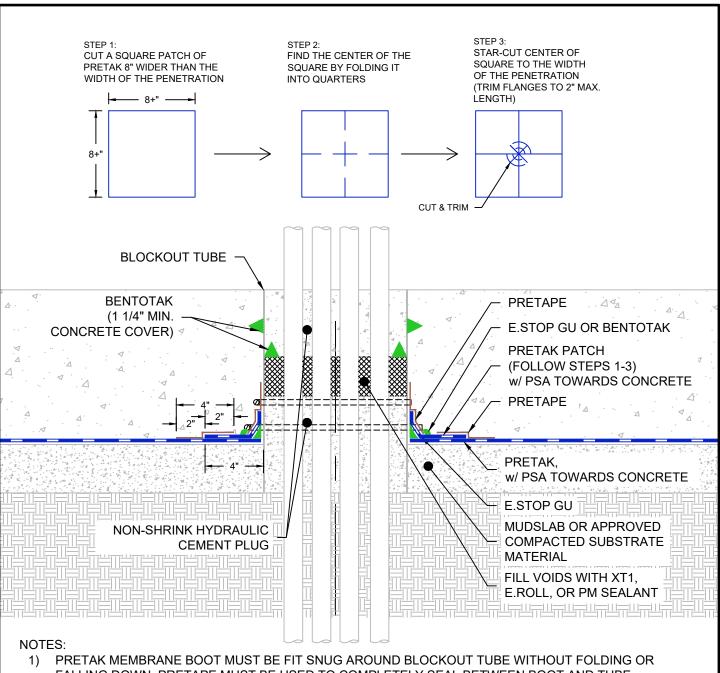

- 1) PRETAK MEMBRANE BOOT MUST BE FIT SNUG AROUND BLOCKOUT TUBE WITHOUT FOLDING OR FALLING DOWN. PRETAPE MUST BE USED TO COMPLETELY SEAL BETWEEN BOOT AND TUBE, TIGHTEN HOSE CLAMP AS TIGHT AS POSSIBLE WITHOUT DAMAGING THE MEMBRANE
- SPACE PENETRATIONS A MINIMUM OF 6" FROM SLAB EDGE, CORNERS, WALLS, OR OTHER PENETRATIONS.

G:\My Drive\Epro Master Folder\Drafting\Details\Underslab\Pretak\51.128.2 UNDERSLAB PENETRATION - MULTI-CONDUITPIPE BUNDLE WITH LIMITED ANNULAR SPACE.dwg [Detail] July 26, 2022 - 11:21am

UNDERSLAB PENETRATION - MULTI-CONDUIT/PIPE BUNDLE WITH LIMITED ANNULAR SPACE